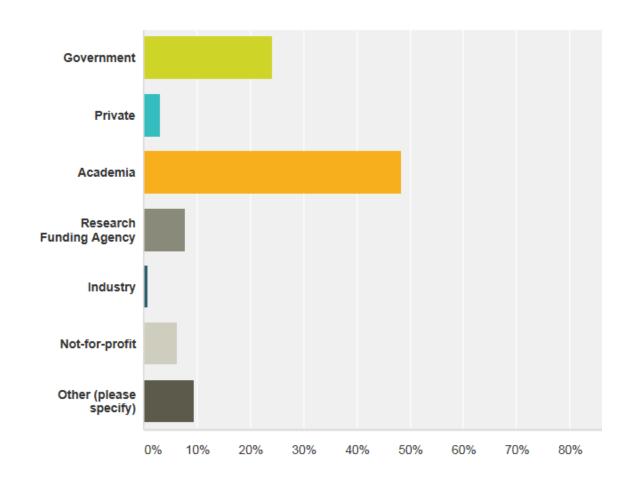

### What types of organisations?

| Answer Choices          |           | Responses |
|-------------------------|-----------|-----------|
| Government              |           | 24.22%    |
| Private                 |           | 3.13%     |
| Academia                |           | 48.44%    |
| Research Funding Agency |           | 7.81%     |
| Industry                |           | 0.78%     |
| Not-for-profit          |           | 6.25%     |
| Other (please specify)  | Responses | 9.38%     |