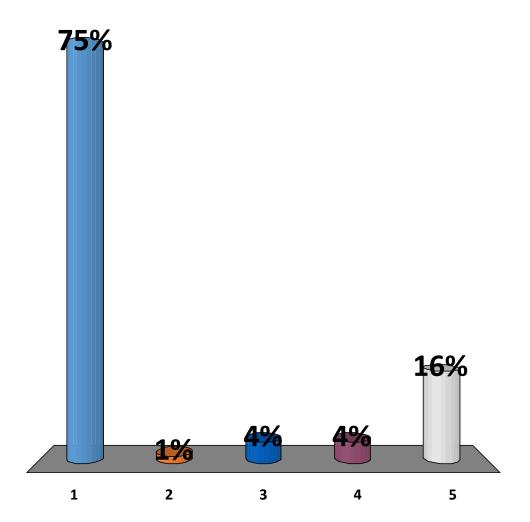

### How did you travel here today?

- 1. Walked
- 2. Biked
- 3. Car
- 4. Taxi
- 5. Other