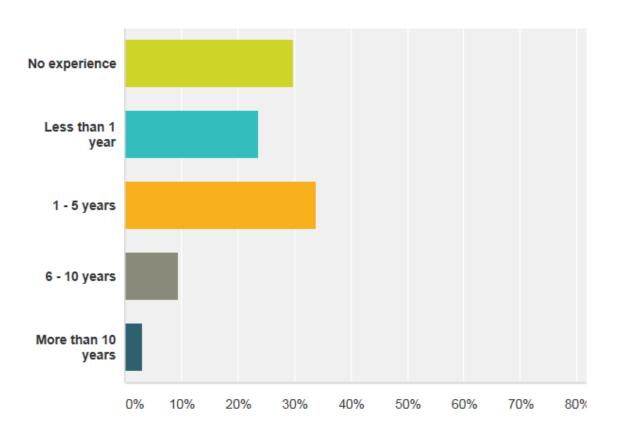

### How long have you been developing RIA plans?

| Answer Choices     | Responses |
|--------------------|-----------|
| No experience      | 29.92%    |
| Less than 1 year   | 23.62%    |
| 1 - 5 years        | 33.86%    |
| 6 - 10 years       | 9.45%     |
| More than 10 years | 3.15%     |