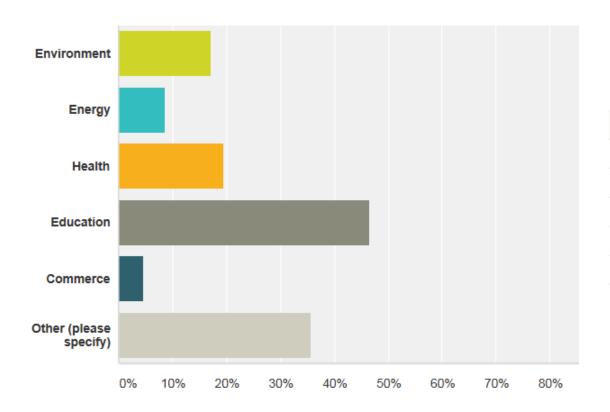

### What sectors are you from?

| Answer Choices         |           | Responses |
|------------------------|-----------|-----------|
| Environment            |           | 17.05%    |
| Energy                 |           | 8.53%     |
| Health                 |           | 19.38%    |
| Education              |           | 46.51%    |
| Commerce               |           | 4.65%     |
| Other (please specify) | Responses | 35.66%    |