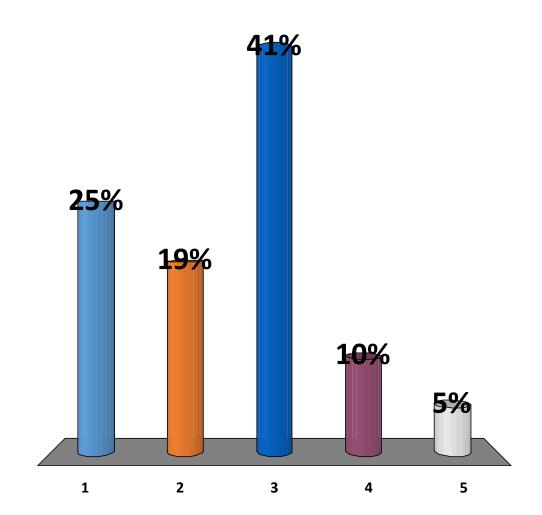

### Who is the best super hero of all time?

- 1. Batman
- 2. Superman
- 3. Wonder Woman
- 4. Spiderman
- 5. The Hulk