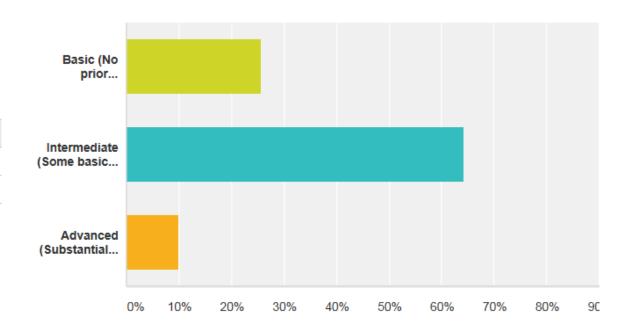

### What is your level of RIA knowledge?

| Answer Choices                           | Responses |
|------------------------------------------|-----------|
| Basic (No prior knowledge)               | 25.58%    |
| Intermediate (Some basic knowledge)      | 64.34%    |
| Advanced (Substantial working knowledge) | 10.08%    |